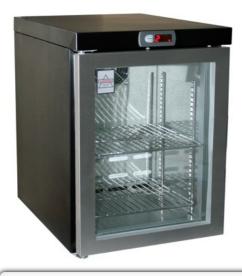

## Model MM9

(shown with option stainless steel door frame)

 Height (mm)
 570

 Width (mm)
 500

 Depth (mm)
 530

 Capacity (I)
 56

Equivalent to: 72 x 330ml cans

- Cabinet is fan assisted and auto-defrost
- Cabinet has +1 to +5°C temperature range
- Cabinet is fitted with LED lighting and low-voltage fans for low energy consumption
- Standard finish is painted with glass door
- Top mounted digital controller
- Cabinet available in stainless steel finish
- Solid door available as option
- Branding available (to special order)